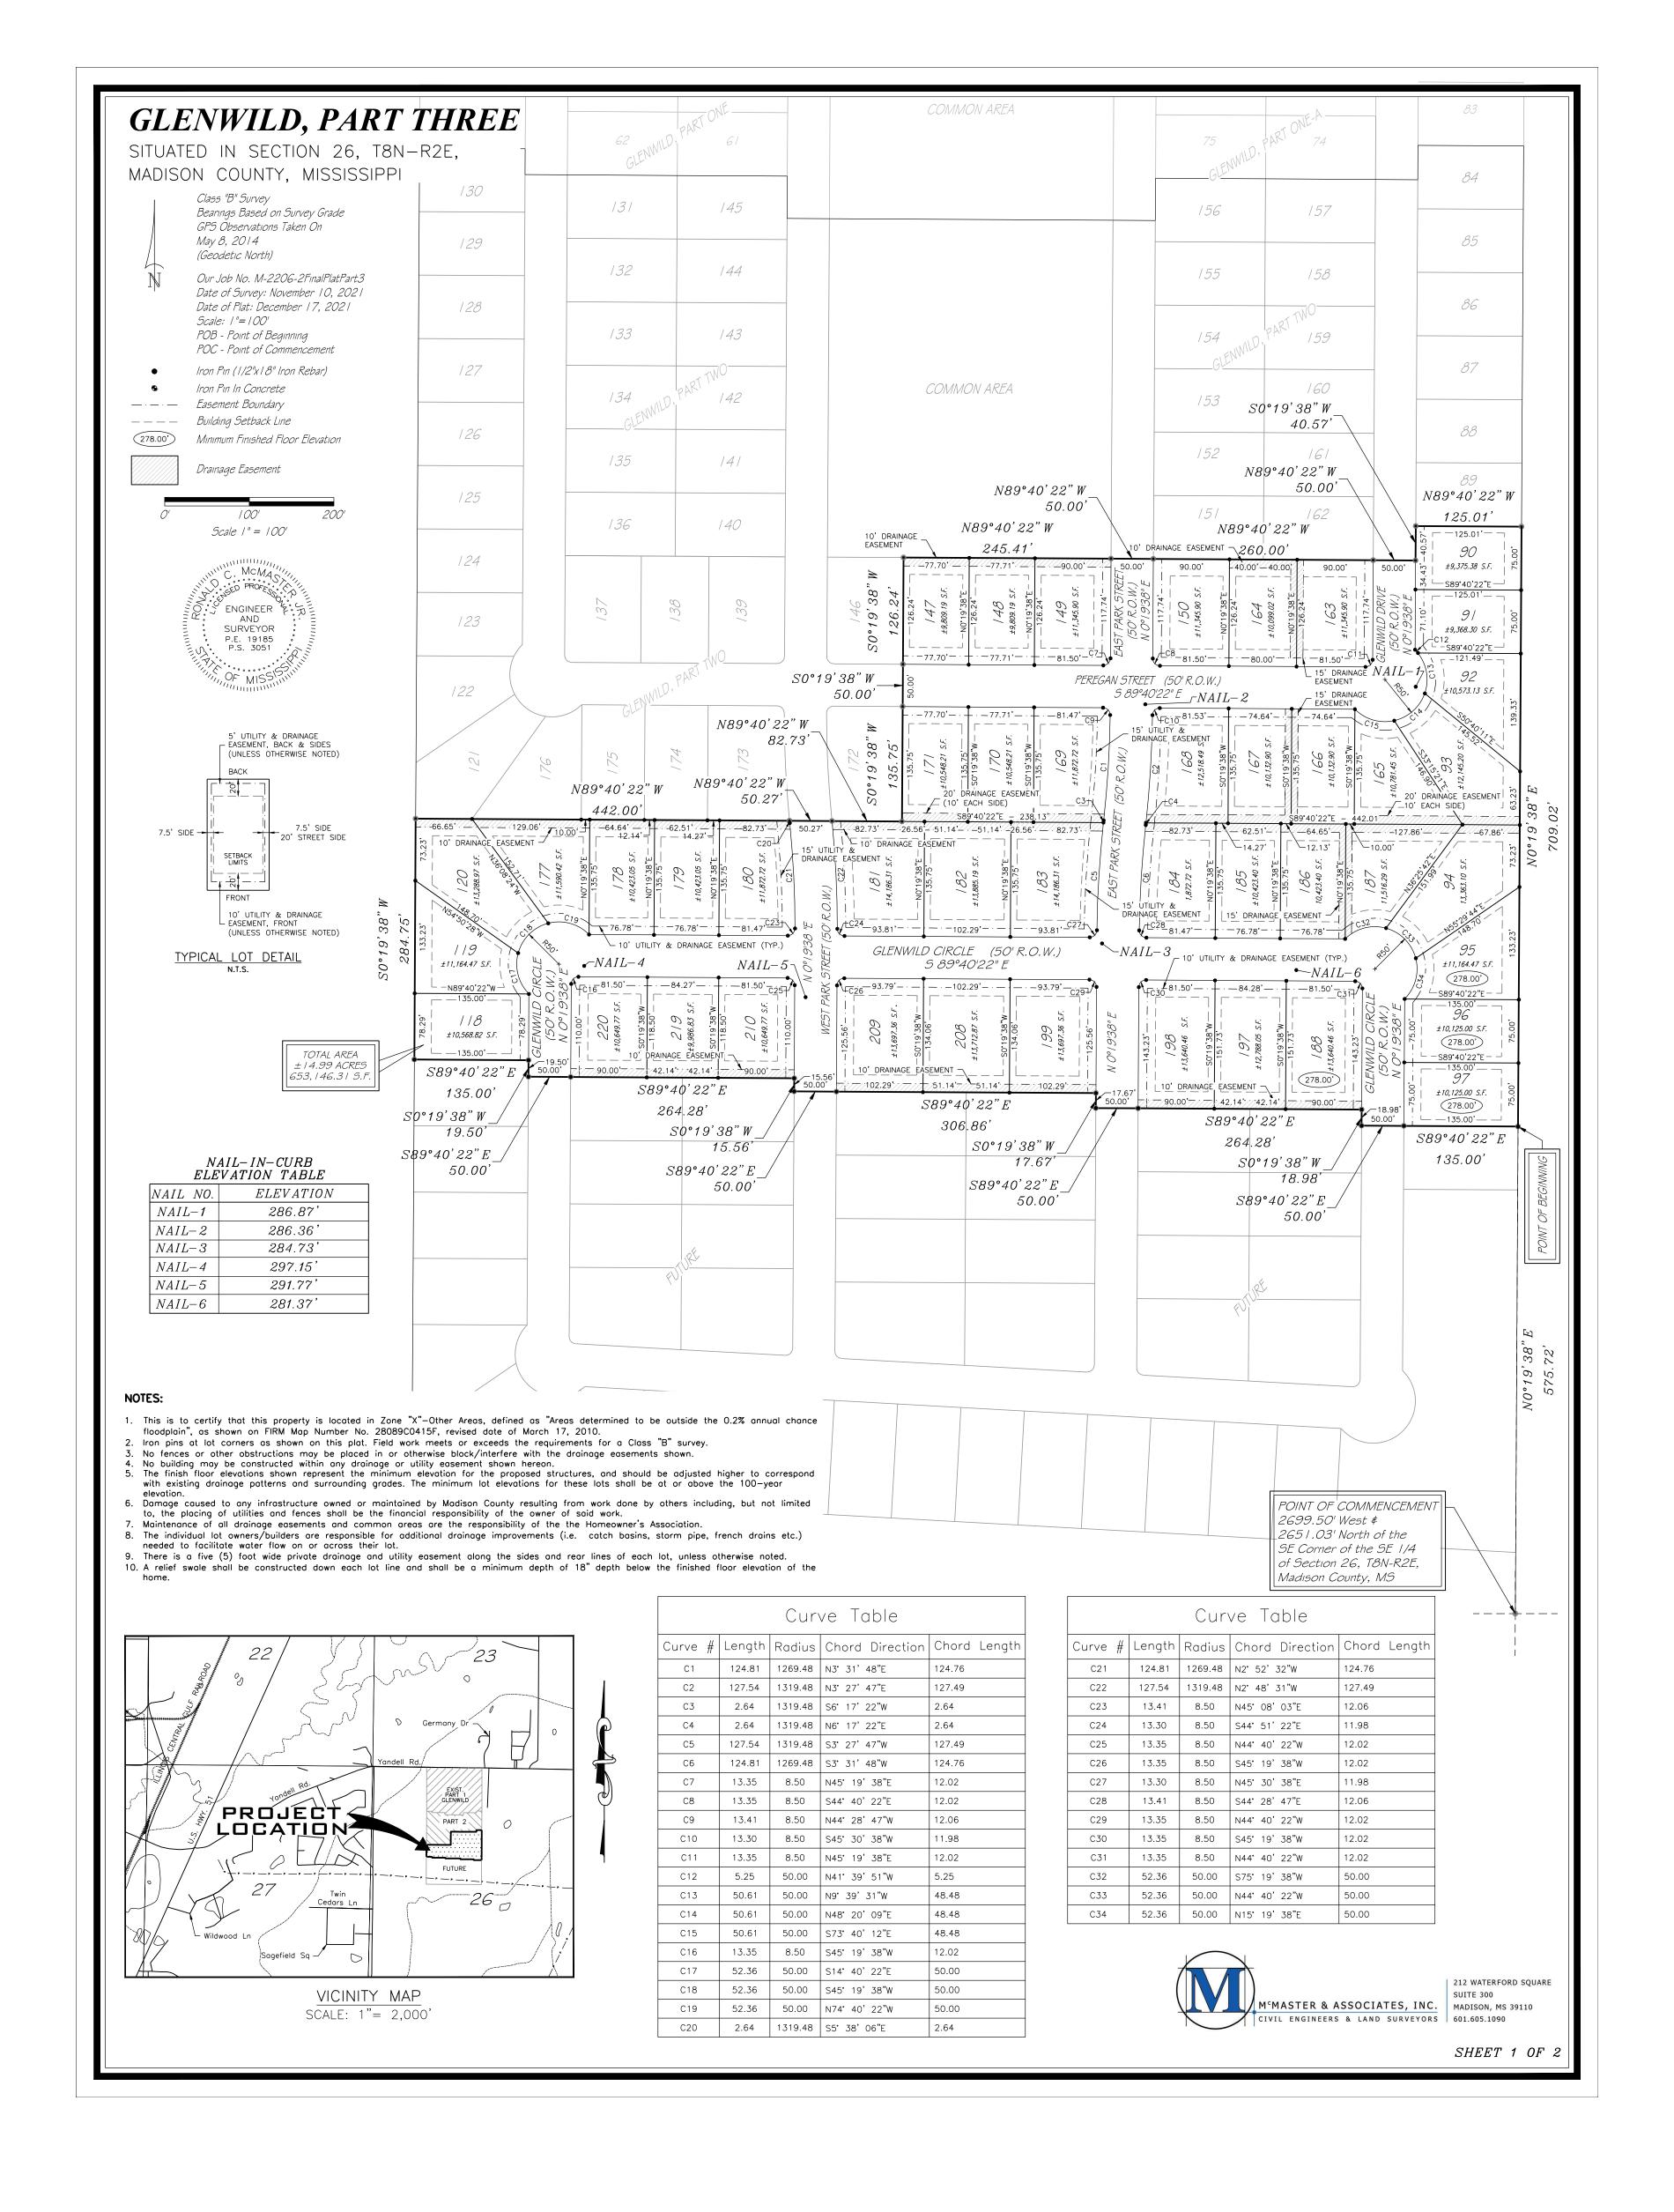

From: Tim Bryan, P.E.

County Engineer

Re: Glenwild, Part 3

Final Plat

The Engineering Department recommends approval of the final plat of Glenwild, Part 3. The development contains 44 lots on 14.99 acres. The letter of credit has been received for the final wearing surface.

| GLENWILD, PART THREE SITUATED IN SECTION 26, T8N-R2E, MADISON COUNTY, MISSISSIPPI                                                                                                                                                                                                                                                                                                                                                                                                                                                                                                                                                                                                                                                                                                                                                                                            |                                                                                                                                                                                                                                                                                                                                                                                                                                                                                                                                                                                                                                                                                                                                                                                                                                                                                                                                                                                                                                                                                                                                                                                                                                                                                                                                                                                                                                                                                                                                                                                                                                                                                                                                                                                                                                                                                 |
|------------------------------------------------------------------------------------------------------------------------------------------------------------------------------------------------------------------------------------------------------------------------------------------------------------------------------------------------------------------------------------------------------------------------------------------------------------------------------------------------------------------------------------------------------------------------------------------------------------------------------------------------------------------------------------------------------------------------------------------------------------------------------------------------------------------------------------------------------------------------------|---------------------------------------------------------------------------------------------------------------------------------------------------------------------------------------------------------------------------------------------------------------------------------------------------------------------------------------------------------------------------------------------------------------------------------------------------------------------------------------------------------------------------------------------------------------------------------------------------------------------------------------------------------------------------------------------------------------------------------------------------------------------------------------------------------------------------------------------------------------------------------------------------------------------------------------------------------------------------------------------------------------------------------------------------------------------------------------------------------------------------------------------------------------------------------------------------------------------------------------------------------------------------------------------------------------------------------------------------------------------------------------------------------------------------------------------------------------------------------------------------------------------------------------------------------------------------------------------------------------------------------------------------------------------------------------------------------------------------------------------------------------------------------------------------------------------------------------------------------------------------------|
| SURVEYOR'S CERTIFICATE OF COMPLIANCE STATE OF MISSISSIPPI COUNTY OF MADISON  I, Ronald C. McMaster, Jr., Professional Engineer and Surveyor, do hereby certify that the monuments and markers shown hereon are in place on the ground and the plat and plan shown and described hereon are a true and correct representation of a survey to the accuracy designated in the subdivision regulations for Madison County, Mississippi.  Witness my signature this the                                                                                                                                                                                                                                                                                                                                                                                                           | PROFESSIONAL LAND SURVEYOR'S CERTIFICATE STATE OF MISSISSIPPI COUNTY OF MADISON  I, Ronald C. McMaster, Jr., Professional Engineer and Surveyor, do hereby certify that at the request of Glenwild, LLC, the owner, have subdivided and platted the following described land, as follows, to—wit:  A parcel or tract of land, containing 14.99 acres (653,146.31 Sq. Ft.), more or less, lying and being situated in Section 26, T8N—R2E, Madison County, Mississippi, being a part of the Glenwild, LLC property as described in Deed Book 2918 at Page 865 of the Records of the Office of the Chancery Clerk of said Madison County, at Canton, Mississippi, and being more particularly described as follows:  COMMENCING at the SE corner of the SE 1/4 of said Section 26, T8N—R2E, Madison County, Mississippi; run thence  West for a distance of 2699.50 feet to a point; thence  North for a distance of 2651.03 feet to a point; thence                                                                                                                                                                                                                                                                                                                                                                                                                                                                                                                                                                                                                                                                                                                                                                                                                                                                                                                              |
| We, Ronny Lott, Chancery Clerk and Ronald C. McMaster, Jr., Professional Engineer and Surveyor, do hereby certify that we have carefully compared this plat of GLENWILD, PART THREE, with the original thereof, as made by Ronald C. McMaster, Jr., Professional Engineer and Surveyor, and find it to be a true and correct copy of said map or plat.                                                                                                                                                                                                                                                                                                                                                                                                                                                                                                                       | North 00 degrees 19 minutes 38 seconds East for a distance of 575.72 feet to an iron pin and POINT OF BEGINNING of the herein described property; thence  Continue North 00 degrees 19 minutes 38 seconds East for a distance of 709.02 feet to an iron pin lying at the SE corner of Glenwild, Part Two, as shown on map or plat of same in Plat Cabinet "F", at Slide 174-A of the Records of said Madison County, Mississippi; thence                                                                                                                                                                                                                                                                                                                                                                                                                                                                                                                                                                                                                                                                                                                                                                                                                                                                                                                                                                                                                                                                                                                                                                                                                                                                                                                                                                                                                                        |
| Ronald C. McMaster, Jr., P.E., P.S.  Ronny Lott, Chancery Clerk  By:                                                                                                                                                                                                                                                                                                                                                                                                                                                                                                                                                                                                                                                                                                                                                                                                         | Along the Southerly boundary of said Glenwild, Part Two to points at each of the following calls;  North 89 degrees 40 minutes 22 seconds West for a distance of 125.01 feet to an iron pin; thence South 00 degrees 19 minutes 38 seconds West for a distance of 50.00 feet to an iron pin; thence North 89 degrees 40 minutes 22 seconds West for a distance of 50.00 feet to an iron pin; thence Continue North 89 degrees 40 minutes 22 seconds West for a distance of 50.00 feet to an iron pin; thence Continue North 89 degrees 40 minutes 22 seconds West for a distance of 50.00 feet to an iron pin; thence Continue North 89 degrees 40 minutes 22 seconds West for a distance of 245.41 feet to an iron pin; thence South 00 degrees 19 minutes 38 seconds West for a distance of 50.00 feet to an iron pin; thence Continue South 00 degrees 19 minutes 38 seconds West for a distance of 50.00 feet to an iron pin; thence Continue South 00 degrees 19 minutes 38 seconds West for a distance of 50.00 feet to an iron pin; thence North 89 degrees 40 minutes 22 seconds West for a distance of 50.27 feet to an iron pin; thence Continue North 89 degrees 40 minutes 22 seconds West for a distance of 50.27 feet to an iron pin; thence Continue North 89 degrees 40 minutes 22 seconds West for a distance of 442.00 feet to an iron pin; thence Continue North 89 degrees 40 minutes 22 seconds West for a distance of 442.00 feet to an iron pin; thence South 89 degrees 40 minutes 38 seconds West for a distance of 135.00 feet to an iron pin; thence South 89 degrees 40 minutes 38 seconds West for a distance of 19.50 feet to an iron pin; thence South 89 degrees 40 minutes 38 seconds West for a distance of 19.50 feet to an iron pin; thence South 89 degrees 40 minutes 22 seconds East for a distance of 19.50 feet to an iron pin; thence |
| Ronny Lott, Chancery Clerk  FILING AND RECORDATION STATE OF MISSISSIPPI                                                                                                                                                                                                                                                                                                                                                                                                                                                                                                                                                                                                                                                                                                                                                                                                      | thence  South 00 degrees 19 minutes 38 seconds West for a distance of 15.56 feet to an iron pin; thence South 89 degrees 40 minutes 22 seconds East for a distance of 50.00 feet to an iron pin; thence  Continue South 89 degrees 40 minutes 22 seconds East for a distance of 306.86 feet to an iron pin;                                                                                                                                                                                                                                                                                                                                                                                                                                                                                                                                                                                                                                                                                                                                                                                                                                                                                                                                                                                                                                                                                                                                                                                                                                                                                                                                                                                                                                                                                                                                                                     |
| I, Ronny Lott, Chancery Clerk in and for said County and State, do hereby certify that the final plat of GLENWILD, PART THREE was filed for record in my office on this the day of, 2022, and was duly recorded in Plat Cabinet at Slide of the records of maps and plats of land in Madison County, Mississisppi.  Given under my hand and seal of office this the day of, 2022.  By: D.C.                                                                                                                                                                                                                                                                                                                                                                                                                                                                                  | South 00 degrees 19 minutes 38 seconds West for a distance of 17.67 feet to an iron pin; thence South 89 degrees 40 minutes 22 seconds East for a distance of 50.00 feet to an iron pin; thence Continue South 89 degrees 40 minutes 22 seconds East for a distance of 264.28 feet to an iron pin; thence South 00 degrees 19 minutes 38 seconds West for a distance of 18.98 feet to an iron pin; thence South 89 degrees 40 minutes 22 seconds East for a distance of 50.00 feet to an iron pin; thence South 89 degrees 40 minutes 22 seconds East for a distance of 135.00 feet to the POINT OF BEGINNING of the above described parcel or tract of land.                                                                                                                                                                                                                                                                                                                                                                                                                                                                                                                                                                                                                                                                                                                                                                                                                                                                                                                                                                                                                                                                                                                                                                                                                   |
| APPROVAL OF THE BOARD OF SUPERVISORS STATE OF MISSISSIPPI COUNTY OF MADISON I hereby certify that this is a true copy and that this plat was approved by the Board of                                                                                                                                                                                                                                                                                                                                                                                                                                                                                                                                                                                                                                                                                                        | Witness my signature, this theday of,2022.                                                                                                                                                                                                                                                                                                                                                                                                                                                                                                                                                                                                                                                                                                                                                                                                                                                                                                                                                                                                                                                                                                                                                                                                                                                                                                                                                                                                                                                                                                                                                                                                                                                                                                                                                                                                                                      |
| Supervisors of Madison County in session on the                                                                                                                                                                                                                                                                                                                                                                                                                                                                                                                                                                                                                                                                                                                                                                                                                              | Ronald C. McMaster, Jr., Professional Surveyor, Mississippi P.S. No. 3051  ENGINEER  AND  P.E. 19185  P.S. 3051                                                                                                                                                                                                                                                                                                                                                                                                                                                                                                                                                                                                                                                                                                                                                                                                                                                                                                                                                                                                                                                                                                                                                                                                                                                                                                                                                                                                                                                                                                                                                                                                                                                                                                                                                                 |
| COUNTY ENGINEER'S RECOMMENDATION STATE OF MISSISSIPPI COUNTY OF MADISON  I have examined this plat and find it conforms to all conditions set forth on the preliminary plat as approved by the Board of Supervisors of Madison County, Mississippi and thus recommend final                                                                                                                                                                                                                                                                                                                                                                                                                                                                                                                                                                                                  |                                                                                                                                                                                                                                                                                                                                                                                                                                                                                                                                                                                                                                                                                                                                                                                                                                                                                                                                                                                                                                                                                                                                                                                                                                                                                                                                                                                                                                                                                                                                                                                                                                                                                                                                                                                                                                                                                 |
| approval.  By:  Timothy Bryan, P.E.  Madison County Engineer                                                                                                                                                                                                                                                                                                                                                                                                                                                                                                                                                                                                                                                                                                                                                                                                                 |                                                                                                                                                                                                                                                                                                                                                                                                                                                                                                                                                                                                                                                                                                                                                                                                                                                                                                                                                                                                                                                                                                                                                                                                                                                                                                                                                                                                                                                                                                                                                                                                                                                                                                                                                                                                                                                                                 |
| CERTIFICATE AND DEDICATION OF OWNER STATE OF MISSISSIPPI COUNTY OF MADISON  I, Tom Hixon, Manager of Glenwild, LLC, a Mississippi Limited Liability Company, do hereby certify that the aforementioned is the owner of the land described in the foregoing certificate of Ronald C. McMaster, Jr., Professional Engineer and Surveyor, and that as Manager of said Glenwild, LLC and owner, have caused the same to be subdivided and platted as shown hereon, and hereby adopt this plat of said subdivision as the free act and deed of said limited liability company and owner and have designated the same as GLENWILD, PART THREE.  All utilities, utility easements, and other easements are as designated and defined hereon.  All utilities, utility easements, streets, and street rights—of—way shall be dedicated for public use.  Witness my signature this the |                                                                                                                                                                                                                                                                                                                                                                                                                                                                                                                                                                                                                                                                                                                                                                                                                                                                                                                                                                                                                                                                                                                                                                                                                                                                                                                                                                                                                                                                                                                                                                                                                                                                                                                                                                                                                                                                                 |